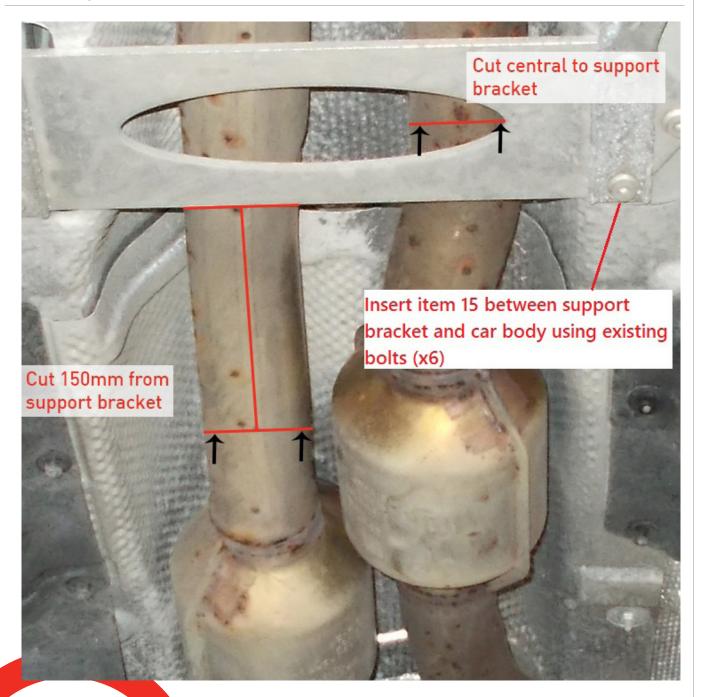

Estimated Fitting Time: 2 Hours

- A) Remove the electronic actuator from the original exhaust.
- B) On the scorpion product fit the fixing bow (item 14) into the valve and use the actuator to secure the bow in place.
- C) Use the M6 bolts and washers (items 12 & 13) to fasten the actuator to the valve ensuring the two straights on the fixing bow fit between the grooves on both of the posts.