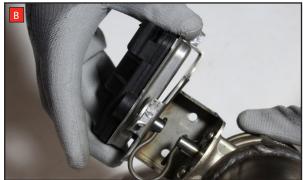

Estimated Fitting Time: 2 Hours

- A) Remove the electronic actuator from the original exhaust.
- B) On the scorpion product fit the fixing bow (item 14) into the valve and use the actuator to secure the bow in place.
- C) Use the M6 bolts and washers (items 12 & 13) to fasten the actuator to the valve ensuring the two straights on the fixing bow fit between the grooves on both of the posts.