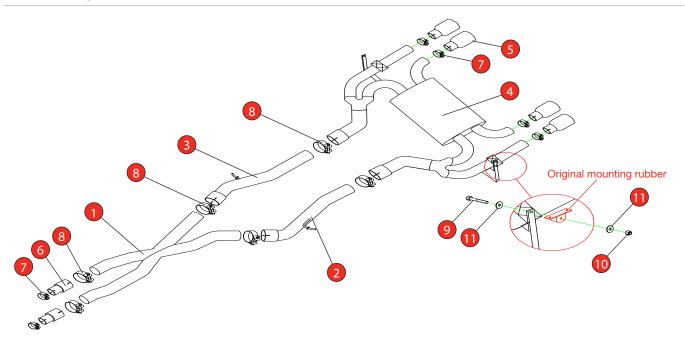

Estimated Fitting Time: 2 Hours

| NO.    | PART NO.   | DESCRIPTION                                                       | QTY |  |  |
|--------|------------|-------------------------------------------------------------------|-----|--|--|
| 1      | 721BM      | Crossover Centre Section                                          | 1   |  |  |
| 2      | 722BM      | L/H Link Pipe                                                     | 1   |  |  |
| 3      | 723BM      | R/H Link Pipe                                                     | 1   |  |  |
| 4      | 724BM      | Rear Silencer                                                     | 1   |  |  |
| 5      | Z023.10062 | Polished Daytona Trim                                             | 4   |  |  |
| Fit Ki | Fit Kit    |                                                                   |     |  |  |
| 6      | AD90       | Adaptor                                                           | 2   |  |  |
| 7      | Z016.10064 | 65.9mm H/D Clamp                                                  | 6   |  |  |
| 8      | Z016.10063 | 72.4mm H/D Clamp                                                  | 6   |  |  |
| 9      | Z017.10107 | M10 x 50mm Hex Head Bolt                                          | 2   |  |  |
| 10     | Z017.10103 | M10 Nyloc Nut                                                     | 2   |  |  |
| 11     | Z017.11014 | M10 x 25mm Washer                                                 | 4   |  |  |
| 12     | Z017.10609 | M6 x 16mm Cap Head Bolt (See valve instructions on the next page) | 6   |  |  |
| 13     | Z017.10617 | M6 x 12mm Washer (See valve instructions on the next page)        | 6   |  |  |
| 14     | Z017.12783 | BMW Fixing Bow (See valve instructions on the next page)          | 2   |  |  |
| 15     | Z026.10004 | Ø20 x 10mm Alloy Spacer (See instructions on the next page)       | 6   |  |  |