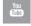

| Car   | BMW M3 F80                                                                                                                              | Part No. | SBMS073              |
|-------|-----------------------------------------------------------------------------------------------------------------------------------------|----------|----------------------|
| Year  | 2014-Current                                                                                                                            | Fit Kits | 267FK                |
| Notes | Where not supplied use original fittings.  The original system requires cutting in a specific point, see instructions on the next page. | Features | Pipe Diameter:- 70mm |

Estimated Fitting Time: 2 Hours

| NO.    | PART NO.   | DESCRIPTION                                                       | QTY |  |  |
|--------|------------|-------------------------------------------------------------------|-----|--|--|
| 1      | 721BM      | Crossover Centre Section                                          | 1   |  |  |
| 2      | 722BM      | L/H Link Pipe                                                     | 1   |  |  |
| 3      | 723BM      | R/H Link Pipe                                                     | 1   |  |  |
| 4      | 724BM      | Rear Silencer                                                     | 1   |  |  |
| 5      | Z023.10062 | Polished Daytona Trim                                             | 4   |  |  |
| Fit Ki | Fit Kit    |                                                                   |     |  |  |
| 6      | AD90       | Adaptor                                                           | 2   |  |  |
| 7      | Z016.10064 | 65.9mm H/D Clamp                                                  | 6   |  |  |
| 8      | Z016.10063 | 72.4mm H/D Clamp                                                  | 6   |  |  |
| 9      | Z017.10107 | M10 x 50mm Hex Head Bolt                                          | 2   |  |  |
| 10     | Z017.10103 | M10 Nyloc Nut                                                     | 2   |  |  |
| 11     | Z017.11014 | M10 x 25mm Washer                                                 | 4   |  |  |
| 12     | Z017.10609 | M6 x 16mm Cap Head Bolt (See valve instructions on the next page) | 6   |  |  |
| 13     | Z017.10617 | M6 x 12mm Washer (See valve instructions on the next page)        | 6   |  |  |
| 14     | Z017.12783 | BMW Fixing Bow (See valve instructions on the next page)          | 2   |  |  |
| 15     | Z026.10004 | Ø20 x 10mm Alloy Spacer (See instructions on the next page)       | 6   |  |  |