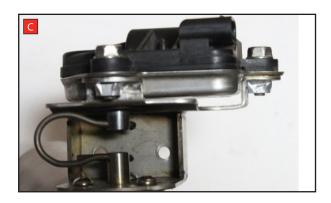

Estimated Fitting Time: 2 Hours

- A) Remove the electronic actuator from the original exhaust.
- B) On the scorpion product fit the fixing bow (item 14) into the valve and use the actuator to secure the bow in place.
- C) Use the M6 bolts and washers (items 12 & 13) to fasten the actuator to the valve ensuring the two straights on the fixing bow fit between the grooves on both of the posts.